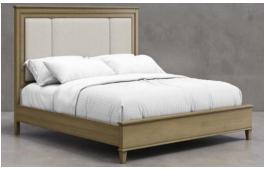

**239-205 1 DRAWER NIGHT TABLE** W30% D19 H29% Inches 1 drawers. Finished back.

239-294 BENCH
W48 D18 H18¾ Inches
Fabric requirements: 2½ yards,
with continuous welt.

239-135 QUEEN UPHOLSTERED BED
W64½ L86¾ H64¾ Inches
239-145 KING UPHOLSTERED PANEL BED
W82 L86¼ H64¾ Inches
Footboard height: 18 Approx Slat Height 9¾ Inches
Available as complete bed only.