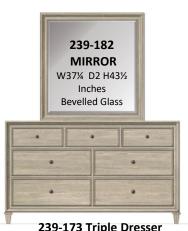

239-173 Triple Dresser
W65 D20½ H37¾ Inches
7 drawers. Levellers on front feet.

A – Brushed Oil Rubbed Bronze

B – Antique Nickel

239-160 ARMOIRE
W40¾ D21 H69¾ Inches
Behind doors: 2 adjustable shelves,
clothing rod. 1 Drawer.
Levellers on front feet.