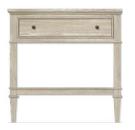

**239-205 1 DRAWER NIGHT TABLE** W30% D19 H29% Inches 1 drawers. Finished back.

239-294 BENCH
W48 D18 H18¾ Inches
Fabric requirements: 2½ yards,
with continuous welt.

239-135 QUEEN UPHOLSTERED BED
W64½ L86¾ H64¾ Inches
239-145 KING UPHOLSTERED PANEL BED
W82 L86¼ H64¾ Inches
Footboard height: 18 Approx Slat Height 9¾ Inches
Available as complete bed only.