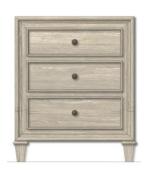

**239-169 MULE CHEST** W65 D20½ H46 Inches 9 graduated drawers. Levellers on front feet.

**239-203 3 DRAWER NIGHT STAND** W25 D18 H29¼ Inches 3 drawers.

Made from Solid Clean Maple

Solid clean Maple. Available in any Maple or Designer finishes. The panel bed and armoire have a distinctive chevron design. Drawers have bead molding that compliments all of the case piece detail on the face frame and feet. A unique bed bench and night table with finished back round out this group. All drawers have soft close undermount drawer guides.