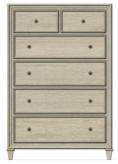

## 239-144 KING PANEL BED

W82 L86% H64% Inches
Footboard height: 28% Approx Slat Height 9% Inches
Available as complete bed only.

239-156 TALL CHEST W40¾ D20½ H59¾ Inches 6 graduated drawers Levellers on front feet.