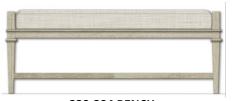

**239-205 1 DRAWER NIGHT TABLE** W30% D19 H29% Inches 1 drawers. Finished back.

239-294 BENCH
W48 D18 H18¾ Inches
Fabric requirements: 2½ yards,
with continuous welt.

239-135 QUEEN UPHOLSTERED BED
W64½ L86¾ H64¾ Inches
239-145 KING UPHOLSTERED PANEL BED
W82 L86¼ H64¾ Inches
Footboard height: 18 Approx Slat Height 9¾ Inches
Available as complete bed only.