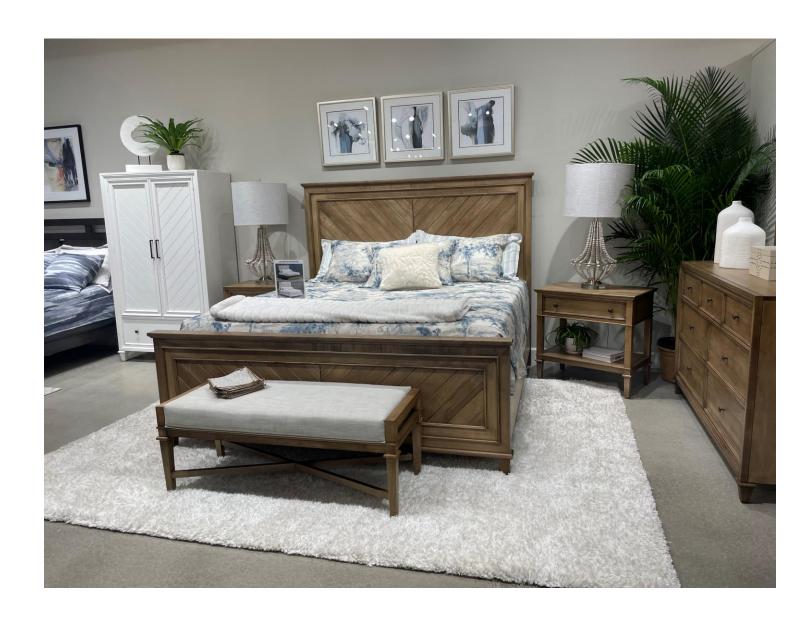

## 239 - Lakeridge

W64½ L86¼ H64¾ Inches

239-173 Triple Dresser
W65 D20½ H37¾ Inches
7 drawers. Levellers on front feet.

A – Brushed Oil Rubbed Bronze

B – Antique Nickel

239-160 ARMOIRE
W40¾ D21 H69¾ Inches
Behind doors: 2 adjustable shelves,
clothing rod. 1 Drawer.
Levellers on front feet.

**239-205 1 DRAWER NIGHT TABLE** W30% D19 H29% Inches 1 drawers. Finished back.

239-294 BENCH
W48 D18 H18¾ Inches
Fabric requirements: 2½ yards,
with continuous welt.

239-135 QUEEN UPHOLSTERED BED
W64½ L86¾ H64¾ Inches
239-145 KING UPHOLSTERED PANEL BED
W82 L86¼ H64¾ Inches
Footboard height: 18 Approx Slat Height 9¾ Inches
Available as complete bed only.

**239-169 MULE CHEST** W65 D20½ H46 Inches 9 graduated drawers. Levellers on front feet.

**239-203 3 DRAWER NIGHT STAND** W25 D18 H29¼ Inches 3 drawers.

Made from Solid Clean Maple

Solid clean Maple. Available in any Maple or Designer finishes. The panel bed and armoire have a distinctive chevron design. Drawers have bead molding that compliments all of the case piece detail on the face frame and feet. A unique bed bench and night table with finished back round out this group. All drawers have soft close undermount drawer guides.