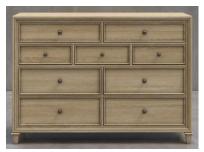

239-173 Triple Dresser
W65 D20½ H37¾ Inches
7 drawers. Levellers on front feet.

A – Brushed Oil Rubbed Bronze

B – Antique Nickel

239-160 ARMOIRE
W40¾ D21 H69¾ Inches
Behind doors: 2 adjustable shelves,
clothing rod. 1 Drawer.
Levellers on front feet.