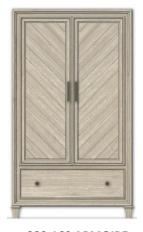

239-173 Triple Dresser
W65 D20½ H37¾ Inches
7 drawers. Levellers on front feet.

A – Brushed Oil Rubbed Bronze

B – Antique Nickel

239-160 ARMOIRE
W40¾ D21 H69¾ Inches
Behind doors: 2 adjustable shelves,
clothing rod. 1 Drawer.
Levellers on front feet.