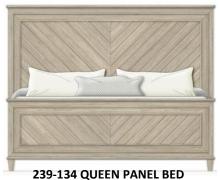

## 239 - Lakeridge

W64½ L86¼ H64¾ Inches

## 239-144 KING PANEL BED

W82 L86% H64% Inches
Footboard height: 28% Approx Slat Height 9% Inches
Available as complete bed only.

239-156 TALL CHEST W40¾ D20½ H59¾ Inches 6 graduated drawers Levellers on front feet.