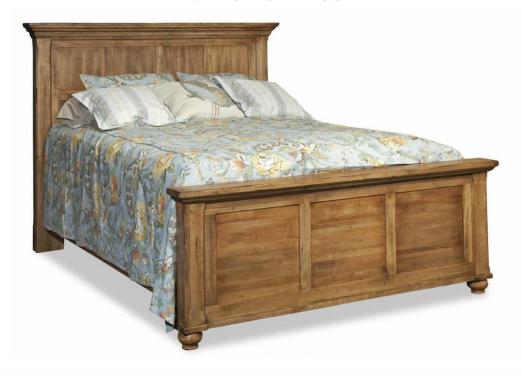

## 111-124 - Queen Panel Bed

| SKU                    | 111-124                                         |
|------------------------|-------------------------------------------------|
| Collections            | 111 Hudson Falls                                |
| Width                  | 70                                              |
| Length                 | 90                                              |
| Height                 | 59                                              |
| Style                  | Casual Traditional                              |
| Bed Size               | Queen                                           |
| Wood Species           | Rustic Maple with Heavy Physical<br>Distressing |
| Finish Shown           | Aged Wheat                                      |
| Collection Distressing | Available in ALL Maple & Designer Finishes      |
| Drawer Construction    | None                                            |
|                        | www.durhamfurniture.com                         |

## ADDITIONAL INFO

Footboard height: 26 inches

Approximate slat height: 9.5 inches

Available as headboard only