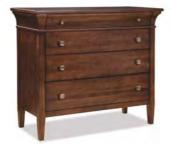

## 171-126 Queen Uph Panel Bed

W631/2 x L86 x H58 (FTBD H29" - SLAT H91/4")

171-156 Tall Chest W46 x D21 x H571/4

171-174 Dresser W68 x D21 x H40

171 - 166 Single Dresser W46 x D21 x H40 Inches

171-201 Open Nightstand W26 x D20 x H291/4 Electrical and USB Ports