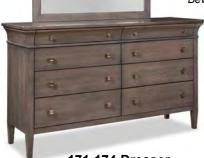

## 171-126 Queen Uph Panel Bed

W631/2 x L86 x H58 (FTBD H29" - SLAT H91/4")

171-156 Tall Chest W46 x D21 x H571/4

171-174 Dresser W68 x D21 x H40

171 - 166 Single Dresser W46 x D21 x H40 Inches

171-201 Open Nightstand W26 x D20 x H291/4 Electrical and USB Ports