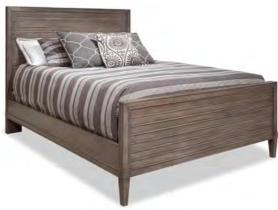

## 171-126 Queen Uph Panel Bed

W631/2 x L86 x H58 (FTBD H29" - SLAT H91/4")

171-156 Tall Chest W46 x D21 x H571/4

171-174 Dresser W68 x D21 x H40

171 - 166 Single Dresser W46 x D21 x H40 Inches

171-201 Open Nightstand W26 x D20 x H291/4 Electrical and USB Ports