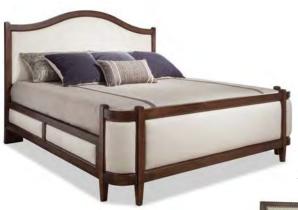

## 171-144 King Wood Slat Bed

W81 x L86 x H58 (FTBD H28" - SLAT H8¾")

171-182 **Landscape Mirror** W5034 x D314 x H3934 Beveled Glass

Also Available: