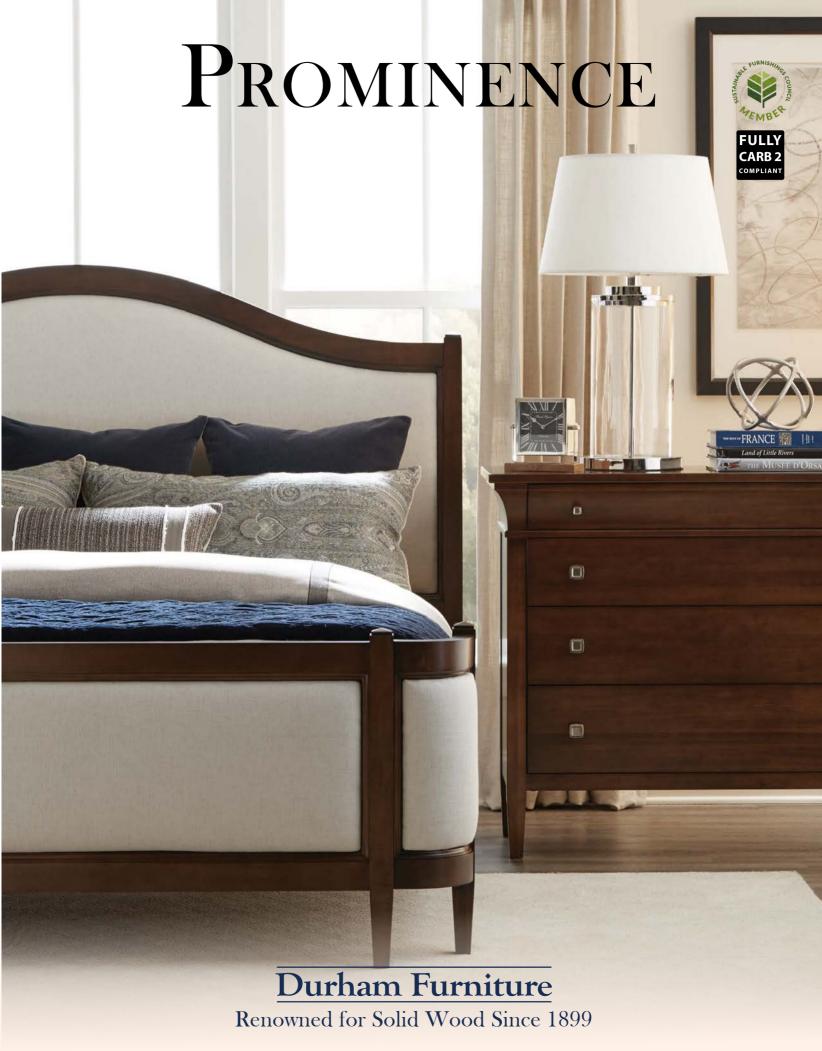

See website for fabric selections

171-146 King Grand Uph Bed W84 x L86 x H62

Also Available:

## 171-126 Queen Grand Uph Bed

W65¾ x L86 x H60 (FTBD H29" - SLAT H91/4")

171-124 Queen Wood Slat Bed W63½ x L86 x H58

Also Available: