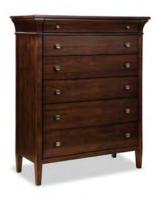

## 171-126 Queen Uph Panel Bed

W631/2 x L86 x H58 (FTBD H29" - SLAT H91/4")

171-156 Tall Chest W46 x D21 x H571/4

171-174 Dresser W68 x D21 x H40

171 - 166 Single Dresser W46 x D21 x H40 Inches

171-201 Open Nightstand W26 x D20 x H291/4 Electrical and USB Ports