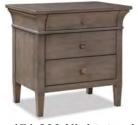

See website for fabric selections



171-146 King Grand Uph Bed W84 x L86 x H62

Also Available:

## 171-126 Queen Grand Uph Bed

W65¾ x L86 x H60 (FTBD H29" - SLAT H91/4")

171-124 Queen Wood Slat Bed W63½ x L86 x H58

Also Available:

## 171-144 King Wood Slat Bed

W81 x L86 x H58 (FTBD H28" - SLAT H8¾")



171-182 **Landscape Mirror** W5034 x D314 x H3934 Beveled Glass



Also Available:

## 171-126 Queen Uph Panel Bed

W631/2 x L86 x H58 (FTBD H29" - SLAT H91/4")



171-156 Tall Chest W46 x D21 x H571/4



171-174 Dresser W68 x D21 x H40



171 - 166 Single Dresser W46 x D21 x H40 Inches



171-201 Open Nightstand W26 x D20 x H291/4 Electrical and USB Ports



171-203 Nightstand W30 x D20 x H291/4





Made from Solid Clean Maple