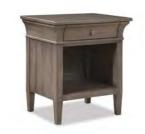

## 171-126 Queen Uph Panel Bed

W631/2 x L86 x H58 (FTBD H29" - SLAT H91/4")

171-156 Tall Chest W46 x D21 x H571/4

171-174 Dresser W68 x D21 x H40

171 - 166 Single Dresser W46 x D21 x H40 Inches

171-201 Open Nightstand W26 x D20 x H291/4 Electrical and USB Ports