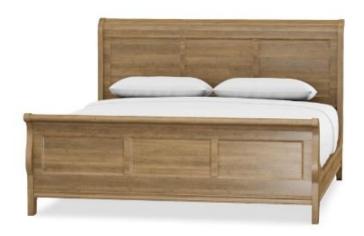

## Durham Furniture Renowned for Solid Wood Since 1899

| SKU                    | 112-148                                         |
|------------------------|-------------------------------------------------|
| Collections            | 112 Vineyard Creek                              |
| Width                  | 80.75                                           |
| Length                 | 91                                              |
| Height                 | 52                                              |
| Style                  | Casual Traditiona                               |
| Bed Size               | King                                            |
| Wood Species           | Rustic Cherry with Heavy Physica<br>Distressing |
| Finish Shown           | Aged Wheat                                      |
| Collection Distressing | Available in All Cherry & Designer Finishes     |

## **ADDITIONAL INFO**

Footboard height: 29 inches

Approximate slat height: 9 inches

Headboard and Footboard have 3 panels

Available as complete bed only

California King Rail conversion kit available

RUSTIC CHERRY MAY CONTAIN RESIN POCKETS