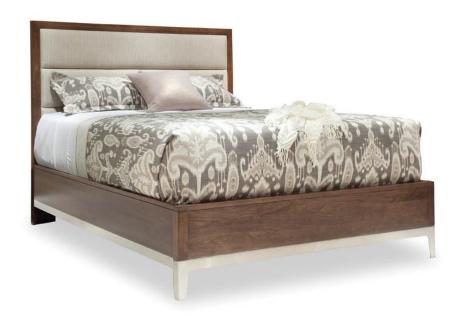

## 157-123 - Queen Upholstered Bed

| SKU Collections Width Length Height Style Bed Size Wood Species Finish Shown Collection Distressing Available |                                   |
|---------------------------------------------------------------------------------------------------------------|-----------------------------------|
| Width  Length  Height  Style  Bed Size  Wood Species  Finish Shown                                            | 157-123                           |
| Length Height Style Bed Size Wood Species Finish Shown                                                        | 157/158 Defined Distinction       |
| Height Style Bed Size Wood Species Finish Shown                                                               | 62.75                             |
| Style  Bed Size  Wood Species  Finish Shown                                                                   | 85                                |
| Bed Size Wood Species Finish Shown                                                                            | 56                                |
| Wood Species Finish Shown                                                                                     | Contemporary                      |
| Finish Shown                                                                                                  | Queen                             |
|                                                                                                               | Clean Cherry                      |
| Collection Distressing Available                                                                              | Autumn Wind                       |
|                                                                                                               | in All Cherry & Designer Finishes |
| Drawer Construction                                                                                           | None                              |

## **ADDITIONAL INFO**

Footboard height: 16.75 inches.

Approximate slat height: 7.25 inches.

Stainless Steel Base.

Available as headboard only.

Fabric requirement: 2.0 yards. Fabric Shown: Balsamo Rain.

\*\*CLEAN CHERRY MAY CONTAIN RESIN POCKETS\*\*