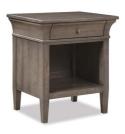

171 - 201 Open Night Stand W 26" D 20" H 291/4" Soft Close Drawer Guides Electrical and USB Ports

The Prominence collection is offered in 40+ finishes as well as the Cinder and Oyster featured finishes.