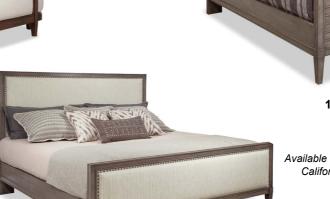

W68" D21" H40" Soft Close Drawer Guides

171 - 145 Upholstered Panel Bed

W 81" L 86" H 58" King

Also Available 171-125

W 63½" L 86" H 58" Queen

Available as Complete Bed or Headboard Only California King Conversion Kit Available FTBD H 28" Slat H 8¾"