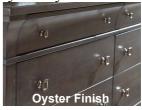

171 - 201 Open Night Stand W 26" D 20" H 291/4" Soft Close Drawer Guides Electrical and USB Ports

The Prominence collection is offered in 40+ finishes as well as the Cinder and Oyster featured finishes.