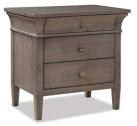

171 - 166 Single Dresser W46" D21" H40%" Soft Close Drawer Guides B

171 - 156 Tall Chest W46" D21" H57<sub>1/4</sub>" Soft Close Drawer Guides

171 - 203 Night Stand W 30" D 20" H 291/4" Soft Close Drawer Guides