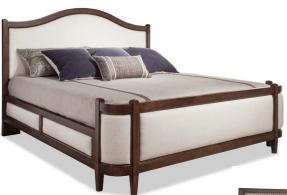

W68" D21" H40" Soft Close Drawer Guides

171 - 145 Upholstered Panel Bed

W 81" L 86" H 58" King

Also Available 171-125

W 63½" L 86" H 58" Queen

Available as Complete Bed or Headboard Only California King Conversion Kit Available FTBD H 28" Slat H 8¾"