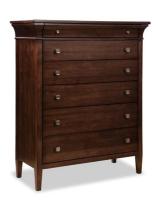

171 - 166 Single Dresser W46" D21" H40%" Soft Close Drawer Guides B

171 - 156 Tall Chest W46" D21" H57<sub>1/4</sub>" Soft Close Drawer Guides

171 - 203 Night Stand W 30" D 20" H 291/4" Soft Close Drawer Guides