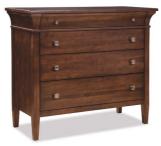

171 - 166 Single Dresser W46" D21" H40%" Soft Close Drawer Guides B

171 - 156 Tall Chest W46" D21" H57<sub>1/4</sub>" Soft Close Drawer Guides

171 - 203 Night Stand W 30" D 20" H 291/4" Soft Close Drawer Guides