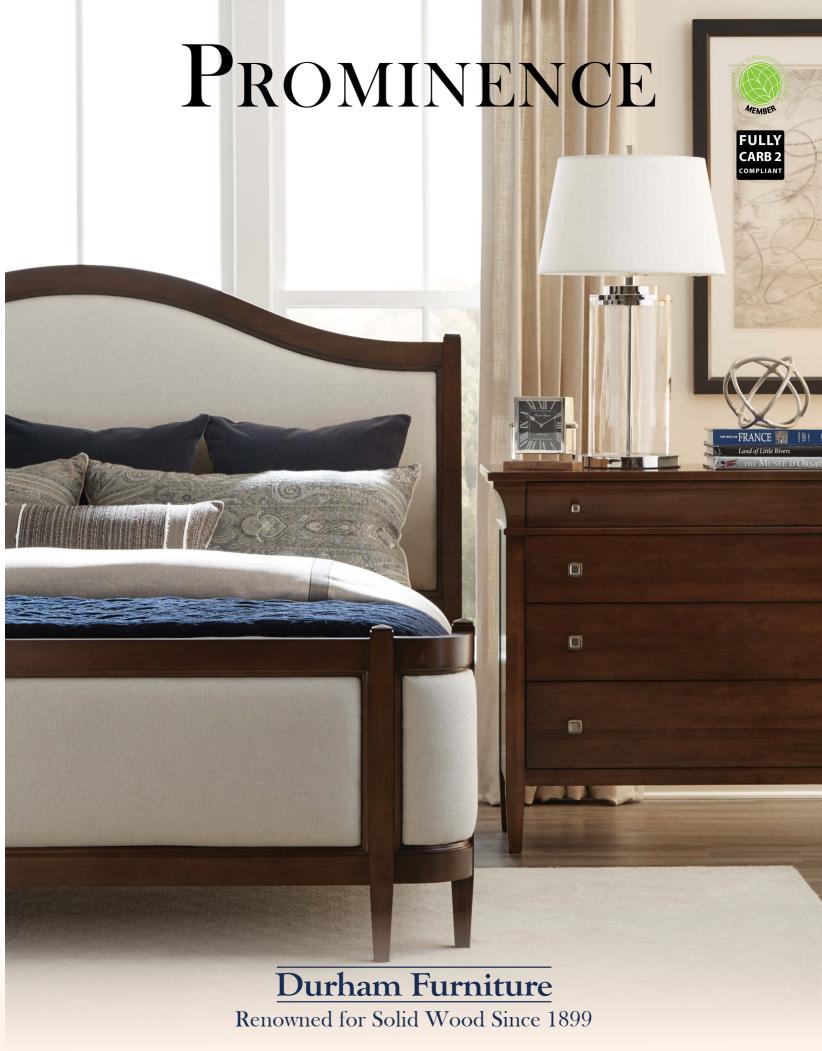

171 - 146 Grand Upholstered Bed W 84" L 86" H 62" King Also Available 171-126 W65¾" L86" H60" Queen Available as Complete Bed or Headboard Only FTBD H 29" Slat H 91/4"

171 - 124 Wood Slat Bed W 63½" L 86" H 58" Queen Also Available 171-144 W81" L86" H58" King Available as Complete Bed or Headboard Only California King Conversion Kit Available FTBD H 28" Slat H 8¾"