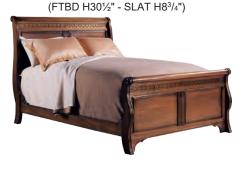

Shown: Palladian High/Low Post Bed

W67 x L881/4 x H58 501-150 King Mansion Bed W841/2 x L881/4 x H58 (FTBD H301/2" - SLAT H83/4")

501-166 **Bachelor's Chest** W37 x D20 x H341/2

501-163

W37 x D20 x H531/2