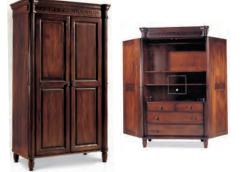

501-148B King Sleigh Bed w/Low Ftbd

W801/2 x L923/4 x H553/4 (FTBD H191/2" - SLAT H83/4")

501-165 **Door Deck** W3834 x D191/2 x H393/4

501-166 **Bachelor's Chest** W37 x D20 x H341/2

501-160 **Armoire** W471/2 x D241/2 x H81