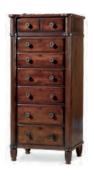

501-157 **Tall Chest** 

501-167 **Lingerie Chest** W24 x D19 x H523/4

Made from Solid Wormy Maple with **Medium Physical Distressing** 

**Brentwood Dark** Hardware