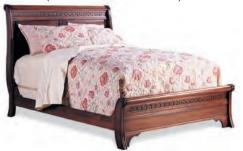

501-123 Queen Palladian Bed W661/2 x L90 x H86 501-143 King Palladian Bed W81½ x L90 x H86 (FTBD H18" -SLAT H83/4")

Ships with High and Low posts

501-169 **Dressing Chest** W54 x D20 x H441/2

501-201

**Open Nightstand** 