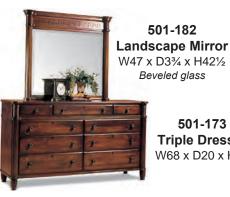

W24 x D19 x H303/4

501-173 **Triple Dresser** W68 x D20 x H38

501-203 **Nightstand** W30 x D19 x H3034

501-130 Queen Mansion Bed

Shown:

Palladian

Low Post

Headboard