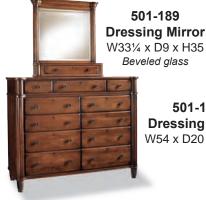

501-123 Queen Palladian Bed W661/2 x L90 x H86 501-143 King Palladian Bed W81½ x L90 x H86 (FTBD H18" -SLAT H83/4")

Ships with High and Low posts

501-169 **Dressing Chest** W54 x D20 x H441/2

501-201

**Open Nightstand** 

W24 x D19 x H303/4

501-173 **Triple Dresser** W68 x D20 x H38

501-203 **Nightstand** W30 x D19 x H3034

501-130 Queen Mansion Bed

Shown:

Palladian

Low Post

Headboard