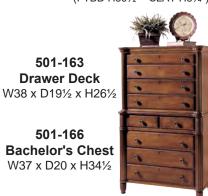

501-148B King Sleigh Bed w/Low Ftbd

W801/2 x L923/4 x H553/4 (FTBD H191/2" - SLAT H83/4")

501-165 **Door Deck** W3834 x D191/2 x H393/4

501-166 **Bachelor's Chest** W37 x D20 x H341/2

501-160 **Armoire** W471/2 x D241/2 x H81

Shown: Palladian High/Low Post Bed

W67 x L881/4 x H58 501-150 King Mansion Bed W841/2 x L881/4 x H58 (FTBD H301/2" - SLAT H83/4")

501-166 **Bachelor's Chest** W37 x D20 x H341/2

501-163

W37 x D20 x H531/2