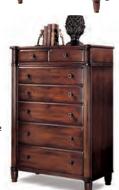

Shown: Palladian High/Low Post Bed

W67 x L881/4 x H58 501-150 King Mansion Bed W841/2 x L881/4 x H58 (FTBD H301/2" - SLAT H83/4")

501-166 **Bachelor's Chest** W37 x D20 x H341/2

501-163

W37 x D20 x H531/2

501-157 **Tall Chest** 

501-167 **Lingerie Chest** W24 x D19 x H523/4

Made from Solid Wormy Maple with **Medium Physical Distressing** 

**Brentwood Dark** Hardware