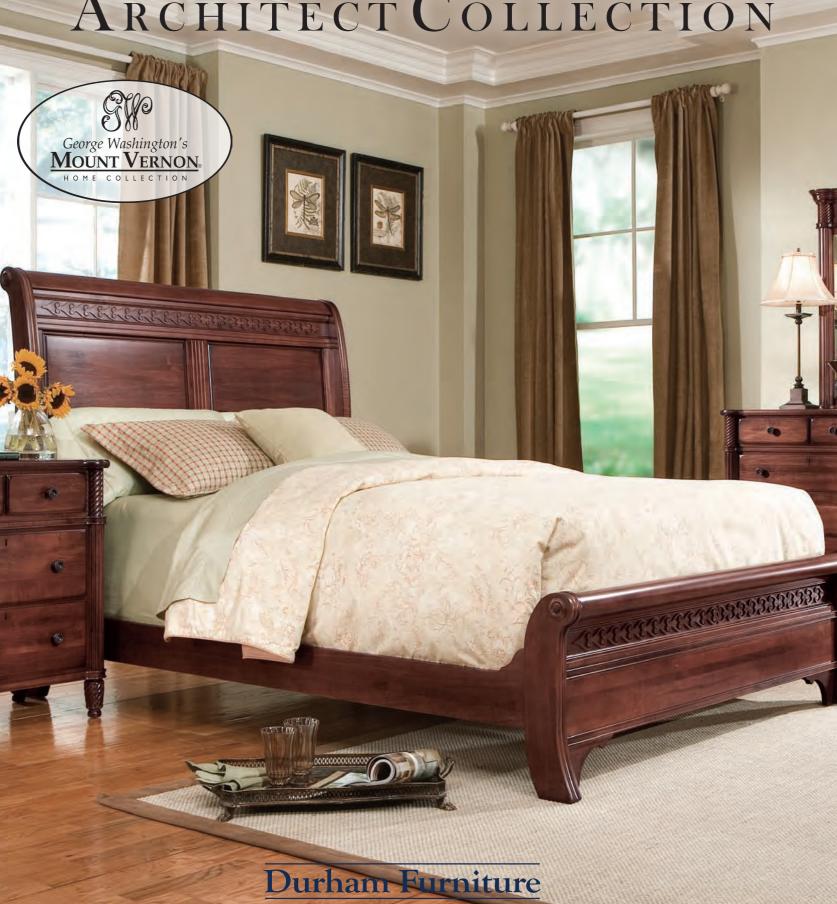

## ARCHITECT COLLECTION

Renowned for Solid Wood Since 1899

501-128 Queen Sleigh Bed W65 x L92¾ x H55¾ 501-148 King Sleigh Bed W801/2 x L923/4 x H553/4

501-128B Queen Sleigh Bed w/Low Ftbd W65 x L9234 x H5534