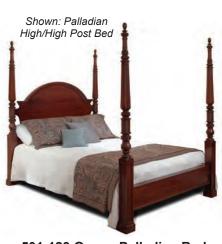

501-123 Queen Palladian Bed W661/2 x L90 x H86 501-143 King Palladian Bed W81½ x L90 x H86 (FTBD H18" -SLAT H83/4")

Ships with High and Low posts

501-169 **Dressing Chest** W54 x D20 x H441/2

501-201

**Open Nightstand** 

Shown: Palladian High/Low Post Bed

W67 x L881/4 x H58 501-150 King Mansion Bed W841/2 x L881/4 x H58 (FTBD H301/2" - SLAT H83/4")

501-166 **Bachelor's Chest** W37 x D20 x H341/2

501-163

W37 x D20 x H531/2