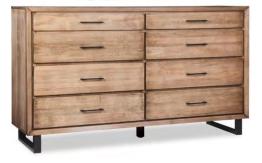

## 186-181 Vertical Frame Mirror

W32½ x D2 x H40½ inches Beveled Glass - Wall Hung

**186-174 Dresser** W68 x D18¾ x H39½

Center support foot is wood painted black

**186-155 Chest** W37 x D18¾ x H54½

**186-203 3 Drawer Nightstand** W24 x D17<sup>1</sup>/<sub>4</sub> x H28<sup>1</sup>/<sub>4</sub> inches