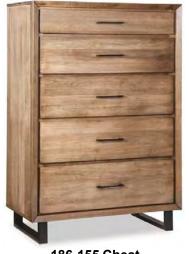

## 186-181 Vertical Frame Mirror

W32½ x D2 x H40½ inches Beveled Glass - Wall Hung

**186-174 Dresser** W68 x D18¾ x H39½

Center support foot is wood painted black

**186-155 Chest** W37 x D18¾ x H54½

**186-203 3 Drawer Nightstand** W24 x D17<sup>1</sup>/<sub>4</sub> x H28<sup>1</sup>/<sub>4</sub> inches