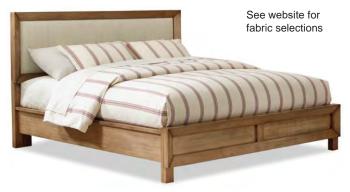

## 186-145 King Upholstered Bed

W82 x L86½ x H50 (FTBD H16½" - SLAT H7¼")

## Metal base w/ levelers - Only available in matte black finish