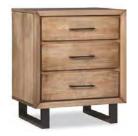

## 186-181 Vertical Frame Mirror

W32½ x D2 x H40½ inches Beveled Glass - Wall Hung

**186-174 Dresser** W68 x D18¾ x H39½

Center support foot is wood painted black

**186-155 Chest** W37 x D18¾ x H54½

**186-203 3 Drawer Nightstand** W24 x D17<sup>1</sup>/<sub>4</sub> x H28<sup>1</sup>/<sub>4</sub> inches