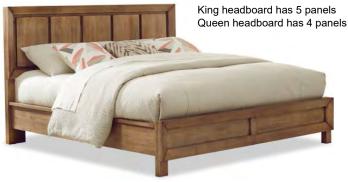

186-144 King Panel Bed W82 x L86½ x H50

Also Available:

## 186-134 Queen Panel Bed

W64½ x L86½ x H50 (FTBD H16½" - SLAT H7¼")

**186-135 Queen Upholstered Bed** W64½ x L86½ x H50

Also Available: