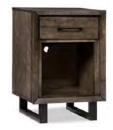

**186-201 1 Drawer Nightstand** W19 x D17¼ x H28¼ inches Open shelf, Electrical & USB ports

Made from Solid Clean Maple