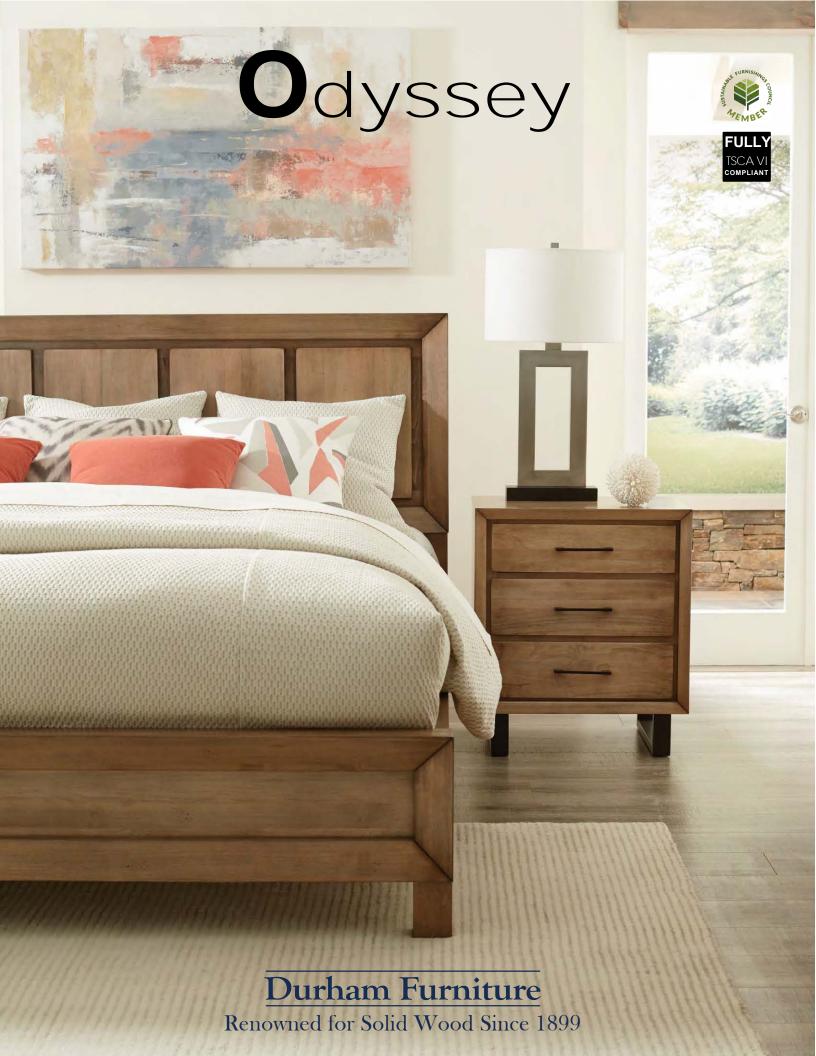

## 186-181 Vertical Frame Mirror

W32½ x D2 x H40½ inches Beveled Glass - Wall Hung

**186-174 Dresser** W68 x D18¾ x H39½

Center support foot is wood painted black

**186-155 Chest** W37 x D18¾ x H54½

**186-203 3 Drawer Nightstand** W24 x D17<sup>1</sup>/<sub>4</sub> x H28<sup>1</sup>/<sub>4</sub> inches

**186-201 1 Drawer Nightstand** W19 x D17¼ x H28¼ inches Open shelf, Electrical & USB ports

Made from Solid Clean Maple