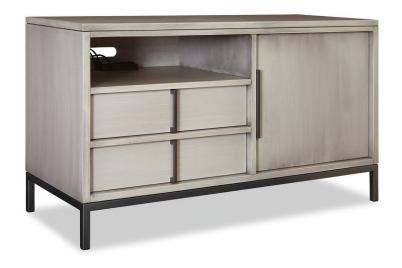

## Durham Furniture Renowned for Solid Wood Since 1899

| 196-290 - 50" Media Console |                                            |
|-----------------------------|--------------------------------------------|
| SKU                         | 196-290                                    |
| Collections                 | 196 Milestone<br>900 Solid Accents         |
| Width                       | 50                                         |
| Length                      | 20                                         |
| Height                      | 28.25                                      |
| Style                       | Contemporary                               |
| Wood Species                | Clean Maple                                |
| Finish Shown                | Greystone                                  |
| Collection Distressing      | Available in ALL Maple & Designer Finishes |
| Drawer Construction         | Soft Close                                 |

## **ADDITIONAL INFO**

2 drawers w/ soft close drawer guides 1 door w/ adjustable shelves behind Full frame Metallic Steel Grey base Hardware matches base Electrical & USB ports 2 Drawers – 23.25" W x 14.5" L x 3.5" H Top Opening – 24.75" W x 20" L x 6.5" H Opening Behind Door – 22.5" W 20" L x 19.75" H