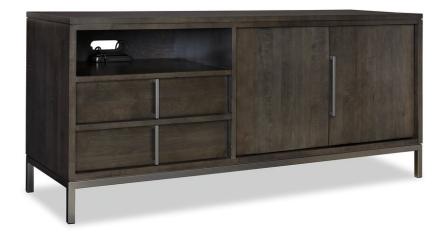

## 196-294 - 64" Media Console

| SKU                    | 196-294                                    |
|------------------------|--------------------------------------------|
| Collections            | 196 Milestone<br>900 Solid Accents         |
| Width                  | 64                                         |
| Length                 | 20                                         |
| Height                 | 28.25                                      |
| Style                  | Contemporary                               |
| Wood Species           | Clean Maple                                |
| Finish Shown           | Smoke                                      |
| Collection Distressing | Available in ALL Maple & Designer Finishes |
| Drawer Construction    | Soft Close                                 |

## ADDITIONAL INFO

2 drawers w/ soft close drawer guides 2 doors w/ adjustable shelves behind Full frame, Industrial Grade Metal Metallic Steel Grey base Hardware matches base Electrical & USB ports 2 Drawers – 23.25W x 14.5" L x 3.5" H Top Opening – 24.75" W x 20" L x 6.25" H Opening Behind Doors – 36.5" W x 20" L x 19.75" H