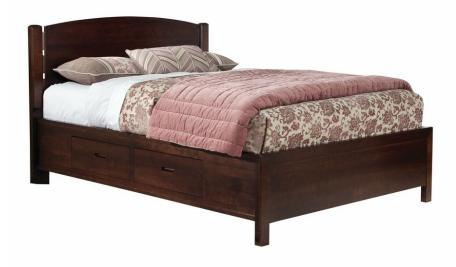

## 3000-112H - Arch Top Double Headboard w/Metal Accents

| SKU                    | 3000-112H                                       |
|------------------------|-------------------------------------------------|
| Collections            | 3000 Perfectbalance Beds<br>3000 PerfectBalance |
| Width                  | 59                                              |
| Length                 | 2                                               |
| Height                 | 46                                              |
| Style                  | Contemporary                                    |
| Bed Size               | Double                                          |
| Wood Species           | Clean Maple                                     |
| Collection Distressing | Available in ALL Maple & Designer Finishes      |

## ADDITIONAL INFO

\*Metal Accents between panel and posts. Stock photo shown as a Queen 3000-122H 3000-127F and 3000-124S. Pick your Finish.