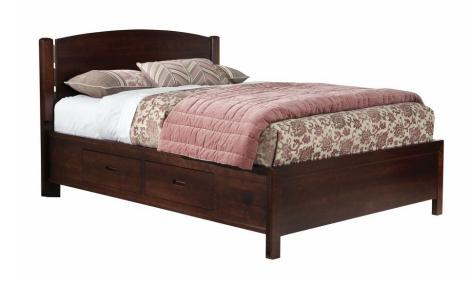

## 3000-122H - Arch Top Queen Headboard w/Metal Accents

| SKU                    | 3000-122H                                       |
|------------------------|-------------------------------------------------|
| Collections            | 3000 Perfectbalance Beds<br>3000 PerfectBalance |
| Width                  | 65                                              |
| Length                 | 2                                               |
| Height                 | 46                                              |
| Style                  | Contemporary                                    |
| Bed Size               | Queen                                           |
| Wood Species           | Clean Maple                                     |
| Collection Distressing | Available in ALL Maple & Designer Finishes      |
|                        |                                                 |

## **ADDITIONAL INFO**

\*Metal Accents between panel and posts. Stock photo shown as a Queen 3000-122H 3000-127F and 3000-124S. Pick your Finish.