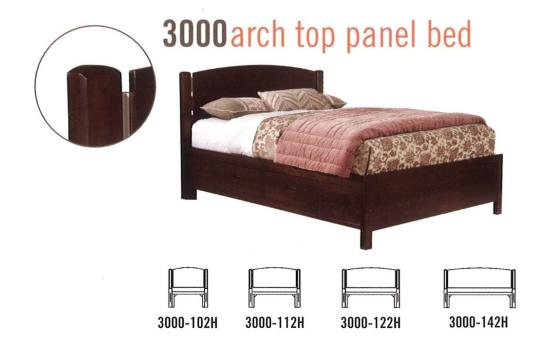

## 3000-102H - Arch Top Twin Headboard w/Metal Accents

| SKU                    | 3000-102H                                       |
|------------------------|-------------------------------------------------|
| Collections            | 3000 Perfectbalance Beds<br>3000 PerfectBalance |
| Width                  | 44                                              |
| Length                 | 2                                               |
| Height                 | 46                                              |
| Style                  | Contemporary                                    |
| Bed Size               | Twin                                            |
| Wood Species           | Clean Maple                                     |
| Collection Distressing | Available in ALL Maple & Designer Finishes      |
|                        |                                                 |

## **ADDITIONAL INFO**

\*Metal Accents between panel and posts. Stock photo shown as a Queen 3000-122H 3000-127F and 3000-124S. Pick your Finish.