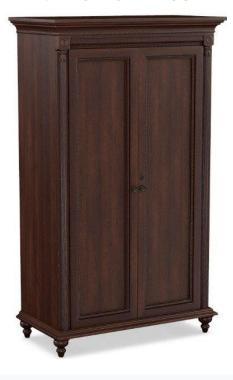

## 980-160 - Armoire

| SKU                    | 980-160                                    |
|------------------------|--------------------------------------------|
| Collections            | 980 Savile Row                             |
| Width                  | 46.5                                       |
| Length                 | 24                                         |
| Height                 | 78.75                                      |
| Style                  | Traditional                                |
| Wood Species           | Wormy Maple with Light Distressing         |
| Finish Shown           | Cinder                                     |
| Collection Distressing | Available in ALL Maple & Designer Finishes |
| Drawer Construction    | Soft Close                                 |

## **ADDITIONAL INFO**

Behind doors are 4 drawers 2 adjustable shelves and removable clothing bar. Top of unit is finished Interior dimensions above drawers: W40 D17 H35 inches Soft close drawer guides Bottom 2 Drawers – 35.5" W x 14.5" L x 6.5" H Top 2 Drawers – 16.5" W x 14.5" L x 4.5" H