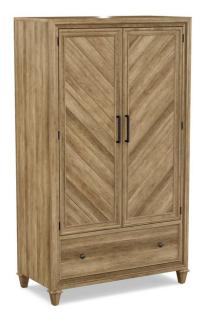

## **Durham Furniture**

## Renowned for Solid Wood Since 1899

| SKU                    | 239-160                                    |
|------------------------|--------------------------------------------|
| Collections            | 239 Lakeridge                              |
| Width                  | 40.75                                      |
| Length                 | 20.25                                      |
| Height                 | 69.75                                      |
| Style                  | Transitiona                                |
| Wood Species           | Clean Maple                                |
| Collection Distressing | Available in ALL Maple & Designer Finishes |

## **ADDITIONAL INFO**

Behind doors: 2 adjustable shelves, clothing rod, 1 soft close drawer, Levellers on front feet.

\*\*Please note: When using a painted finish the door hinges will also be painted. (zoom over White Armoire image for close up view)