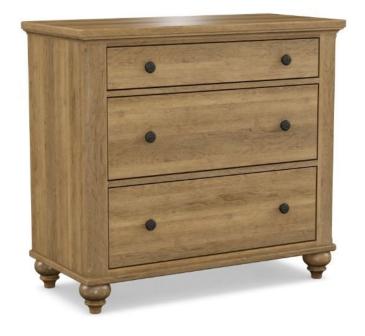

## Durham Furniture Renowned for Solid Wood Since 1899

| SKU                    | 111-153                                         |
|------------------------|-------------------------------------------------|
| Collections            | 111 Hudson Falls                                |
| Width                  | 38.75                                           |
| Length                 | 19.5                                            |
| Height                 | 35.5                                            |
| Style                  | Casual Traditional                              |
| Wood Species           | Rustic Maple with Heavy Physical<br>Distressing |
| Collection Distressing | Available in ALL Maple & Designer Finishes      |

## **ADDITIONAL INFO**

3 drawers Shown with 111-163 Drawer Deck in Designer Mint finish Bottom & Middle Drawer - 30" W x 14.5" L x 8.5" H Top Drawer - 30" W x 14.5" L x 3.5" H