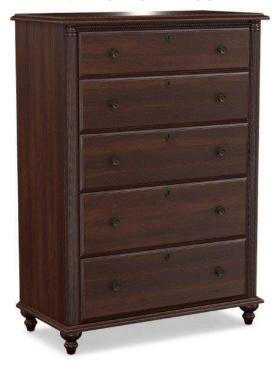

## **Durham Furniture**

Renowned for Solid Wood Since 1899

| SKU                    | 980-155                                    |
|------------------------|--------------------------------------------|
| Collections            | 980 Savile Row                             |
| Width                  | 39.25                                      |
| Length                 | 19.5                                       |
| Height                 | 54.75                                      |
| Style                  | Traditiona                                 |
| Wood Species           | Wormy Maple with Light Distressing         |
| Finish Shown           | Cinder                                     |
| Collection Distressing | Available in ALL Maple & Designer Finishes |

## **ADDITIONAL INFO**

5 drawers
Soft close drawer guides
Lower Bottom Drawers – 30.5" W x 14.5" L x 7.5" H
Middle Drawer – 30.5" W x 15.25" L x 6.5" H
Upper Drawer – 30.5" W x 14.5" L x 5.5" H
Top Drawer – 30.5" W x 14.5" L x 4.5" H