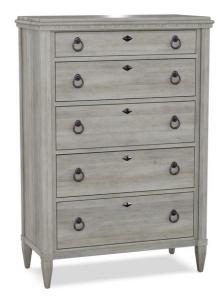

## Renowned for Solid Wood Since 1899

| 145-155 - Chest        |                                                 |
|------------------------|-------------------------------------------------|
| SKU                    | 145-155                                         |
| Collections            | 145 Springville                                 |
| Width                  | 39.25                                           |
| Length                 | 20                                              |
| Height                 | 56.75                                           |
| Style                  | Casual Traditional                              |
| Wood Species           | Rustic Maple with Heavy Physical<br>Distressing |
| Finish Shown           | Mineral - Maple & Cherry                        |
| Collection Distressing | Available in ALL Maple & Designer Finishes      |
| Drawer Construction    | Soft Close                                      |

## **ADDITIONAL INFO**

5 drawers w/ soft close drawer guides. Bottom Drawer - 30" W x 14.5" L x 8.5" H. Lower 2 Drawers - 30" W x 14.5" L x 7.5" H. Upper Drawer - 30" W x 14.5" L x 6.5" H. Top Drawer - 30" W x 14.5" L x 3.5" H.