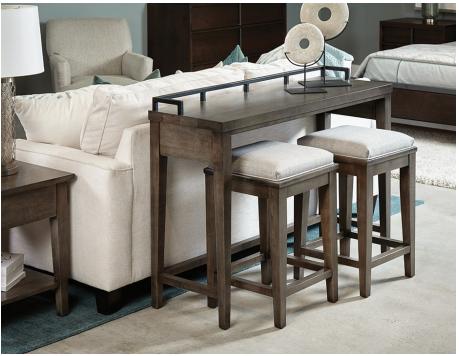

## 905-563 - Console Table w/Metal Rail

| SKU                    | 905-563                                    |
|------------------------|--------------------------------------------|
| Collections            | 905 Tables                                 |
| Width                  | 50                                         |
| Length                 | 17                                         |
| Height                 | 36.25                                      |
| Style                  | Transitional                               |
| Wood Species           | Clean Maple                                |
| Collection Distressing | Available in ALL Maple & Designer Finishes |

## ADDITIONAL INFO

Solid Clean Maple. Available in Durham Maple and Designer Finishes.

Height includes metal Rail on top in Matte Black finish Leg clearance - Floor to underside of top is 32 3/8" (Pairs well with 905-354 Stools)