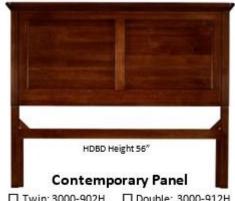

## Durham Furniture Renowned for Solid Wood Since 1899

☐ Twin: 3000-902H ☐ Double: 3000-912H ☐ Queen: 3000-922H ☐ King: 3000-942H

## 3000-942H - Contemporary King Panel Headboard

| SKU                    | 3000-942H                                       |
|------------------------|-------------------------------------------------|
| Collections            | 3000 Perfectbalance Beds<br>3000 PerfectBalance |
| Width                  | 84.25                                           |
| Length                 | 3.5                                             |
| Height                 | 56                                              |
| Style                  | Contemporary                                    |
| Bed Size               | King                                            |
| Wood Species           | Clean Maple                                     |
| Collection Distressing | Available in ALL Maple & Designer Finishes      |

## ADDITIONAL INFO

Stock photo shown as a Shown as a Queen 3000-922H, Pick your Finish.