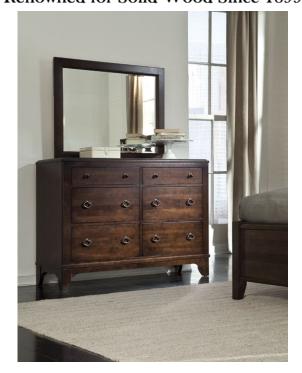

## 131-172 - Double Dresser

| SKU                    | 131-172                                    |
|------------------------|--------------------------------------------|
| Collections            | 131 Glen Terrace                           |
| Width                  | 52.5                                       |
| Length                 | 18.75                                      |
| Height                 | 38                                         |
| Style                  | Transitional                               |
| Wood Species           | Clean Maple                                |
| Finish Shown           | Nouveau Brown                              |
| Collection Distressing | Available in ALL Maple & Designer Finishes |
| Drawer Construction    | Soft Close                                 |

## **ADDITIONAL INFO**

6 graduated drawers w/ soft close drawer guides Bottom 4 Drawers – 21.25" W x 14.5" L x 8.5" H Top 2 Drawers – 21.25" W x 14.5" L x 3.5" H (Shown with 131-181 Vertical Frame Mirror)