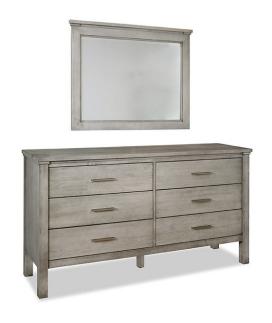

## Renowned for Solid Wood Since 1899

| SKU                    | 191-172                                    |
|------------------------|--------------------------------------------|
| Collections            | 191 Studio 19                              |
| Width                  | 67.5                                       |
| Length                 | 19                                         |
| Height                 | 36.25                                      |
| Style                  | Transitional                               |
| Wood Species           | Clean Maple                                |
| Finish Shown           | Mineral - Maple & Cherry                   |
| Collection Distressing | Available in ALL Maple & Designer Finishes |
| Drawer Construction    | Soft Close                                 |

## **ADDITIONAL INFO**

6 drawers w/ soft close drawer guides

\*\* MUST SPECIFY HARDWARE CHOICE \*\*

Hardware: A - Brushed Nickel or B - Champagne Bronze

6 Drawers - 29" W x 14.5" L x 5.5" H

Shown with 191-181 Mirror