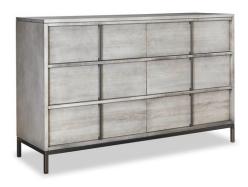

## Durham Furniture Renowned for Solid Wood Since 1899

| SKU                    | 196-172                                    |
|------------------------|--------------------------------------------|
| Collections            | 196 Milestone                              |
| Width                  | 64                                         |
| Length                 | 20                                         |
| Height                 | 40                                         |
| Style                  | Contemporary                               |
| Wood Species           | Clean Maple                                |
| Finish Shown           | Mineral - Maple & Cherry                   |
| Collection Distressing | Available in ALL Maple & Designer Finishes |

## **ADDITIONAL INFO**

6 drawers w/ soft close drawer guides Full frame Metallic Steel Grey base Hardware matches base 6 Drawers – 29" W x 14.5" L x 7.5" H