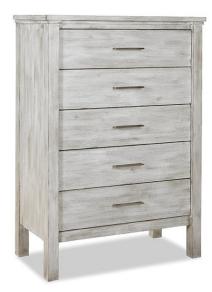

## 191-155 - Drawer Chest

| SKU                    | 191-155                                    |
|------------------------|--------------------------------------------|
| Collections            | 191 Studio 19                              |
| Width                  | 36.25                                      |
| Length                 | 19                                         |
| Height                 | 52.50                                      |
| Style                  | Transitional                               |
| Wood Species           | Clean Maple                                |
| Finish Shown           | Stonedust                                  |
| Collection Distressing | Available in ALL Maple & Designer Finishes |
| Drawer Construction    | Soft Close                                 |

## **ADDITIONAL INFO**

5 drawers w/ soft close drawer guides \*\* MUST SPECIFY HARDWARE CHOICE \*\* Hardware: A - Brushed Nickel or B - Champagne Bronze 5 Drawers – 29" W x 14.5" L x 5.5" H