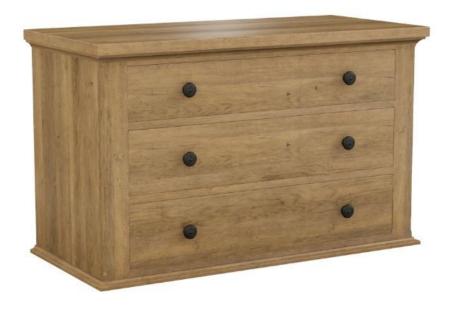

## Durham Furniture Renowned for Solid Wood Since 1899

| SKU                    | 111-163                                         |
|------------------------|-------------------------------------------------|
| Collections            | 111 Hudson Falls                                |
| Width                  | 37.75                                           |
| Length                 | 19                                              |
| Height                 | 23.25                                           |
| Style                  | Casual Traditional                              |
| Wood Species           | Rustic Maple with Heavy Physical<br>Distressing |
| Collection Distressing | Available in ALL Maple & Designer Finishes      |

## **ADDITIONAL INFO**

Recommended with 111-153 Bachelor's Chest, 3 drawers Bottom & Middle Drawer - 29" W x 14.5" L x 4.5" H Top Drawer - 29" W x 14.5" L x 3.5" H