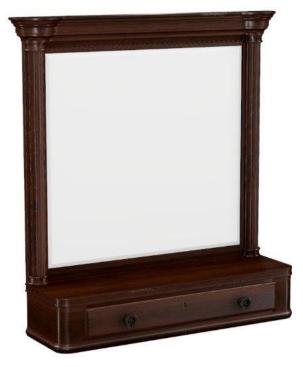

## 501-189 - Dressing Mirror

| SKU                    | 501-189                                    |
|------------------------|--------------------------------------------|
| Collections            | 501 George Washington Architect            |
| Width                  | 33.25                                      |
| Length                 | 9                                          |
| Height                 | 35                                         |
| Style                  | Traditional                                |
| Wood Species           | Wormy Maple with Medium Distressing        |
| Finish Shown           | Vernon                                     |
| Collection Distressing | Available in ALL Maple & Designer Finishes |
| Drawer Construction    | All Wood                                   |

## ADDITIONAL INFO Bevelled glass 1 drawer flat felt liner in drawer Wood drawer guides Drawer – 22.75" W x 6.5" L x 1.5" H