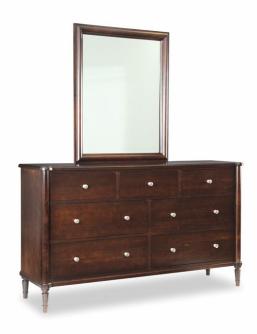

## Durham Furniture Renowned for Solid Wood Since 1899

| 3215 Highbury                      |
|------------------------------------|
| 3000 PerfectBalance                |
| 64.5                               |
| 19.5                               |
| 37.5                               |
| Traditional                        |
| Wormy Maple with Light Distressing |
|                                    |

## **ADDITIONAL INFO**

7 Drawers. Shown with 3215-182 Mirror. Pick your finish and hardware options. Stock photo shown with Cinder Finish and G Hardware.

Bottom 4 Drawers - 27.5" W x 14.5" L x 7.5" H

Top 3 Drawers - 17.5" W x 14.5" L x 5.5" H