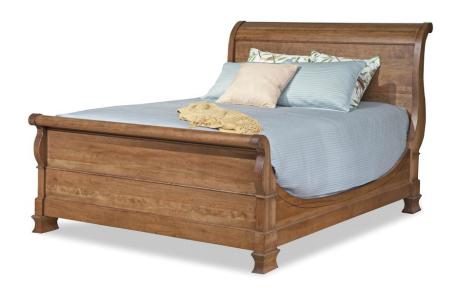

## 112-149 - King Master Sleigh Bed

| SKU                     | 112-149                                          |
|-------------------------|--------------------------------------------------|
| Collections             | 112 Vineyard Creek                               |
| Width                   | 82.75                                            |
| Length                  | 95.5                                             |
| Height                  | 54                                               |
| Style                   | Casual Traditional                               |
| Bed Size                | King                                             |
| Wood Species            | Rustic Cherry with Heavy Physical<br>Distressing |
| Finish Shown            | Aged Wheat                                       |
| Collection Distressing  | Available in All Cherry & Designer Finishes      |
| Drawer Construction     | None                                             |
| www.durhamfurniture.com |                                                  |

## ADDITIONAL INFO

Footboard height: 30.25 inches

Approximate slat height: 7.75 inches

Available as complete bed only

California King Rail conversion kit available

RUSTIC CHERRY MAY CONTAIN RESIN POCKETS