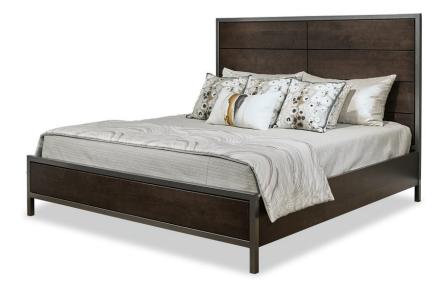

## 196-144 - King Panel Bed

| SKU                    | 196-144                                    |
|------------------------|--------------------------------------------|
| Collections            | 196 Milestone                              |
| Width                  | 83                                         |
| Length                 | 84                                         |
| Height                 | 58.25                                      |
| Style                  | Contemporary                               |
| Bed Size               | King                                       |
| Wood Species           | Clean Maple                                |
| Finish Shown           | Java                                       |
| Collection Distressing | Available in ALL Maple & Designer Finishes |

## ADDITIONAL INFO

Footboard height: 17.25 inches Approximate slat height: 11.25 inches Bed has Industrial Grade, Metallic Grey frame w/ finish panel inserts Mattress only with 12 wood slats & 6 centre feet Available as complete bed