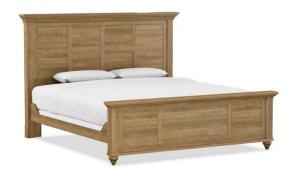

## Durham Furniture Renowned for Solid Wood Since 1899

| SKU                    | 111-144                                        |
|------------------------|------------------------------------------------|
| Collections            | 111 Hudson Falls                               |
| Width                  | 86                                             |
| Length                 | 90                                             |
| Height                 | 59                                             |
| Style                  | Casual Traditiona                              |
| Bed Size               | King                                           |
| Wood Species           | Rustic Maple with Heavy Physica<br>Distressing |
| Finish Shown           | Aged Wheat                                     |
| Collection Distressing | Available in ALL Maple & Designer Finishes     |

## **ADDITIONAL INFO**

Footboard height: 26 inches

Approximate slat height: 9.5 inches

Available as headboard only

California King Rail conversion kit available