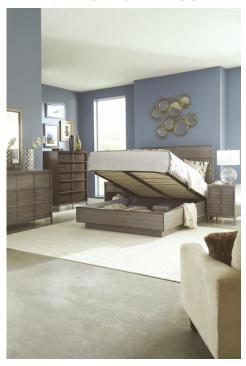

## 196-145A - King Plinth Lift W/Storage

| SKU                    | 196-145A                                   |
|------------------------|--------------------------------------------|
| Collections            | 196 Milestone                              |
| Width                  | 83.5                                       |
| Length                 | 85                                         |
| Height                 | 57                                         |
| Style                  | Contemporary                               |
| Bed Size               | King                                       |
| Wood Species           | Clean Maple                                |
| Finish Shown           | Dusk                                       |
| Collection Distressing | Available in ALL Maple & Designer Finishes |
|                        |                                            |

## **ADDITIONAL INFO**

Footboard height: 16 inches

Approximate slat height: 13.25 inches

Bed has Industrial Grade, Metallic Grey frame w/ finish panel inserts

Levellers on base

Mattress only with Steel support Frame