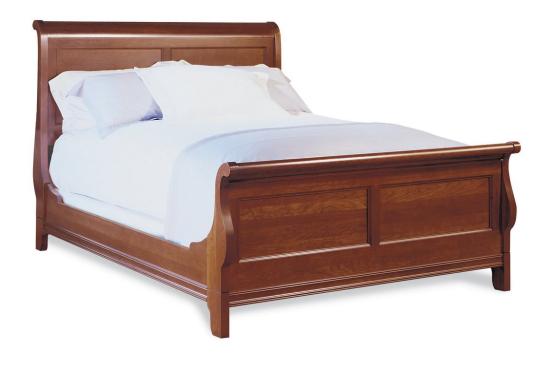

## Durham Furniture Renowned for Solid Wood Since 1899

| SKU                    | 975-148                                     |
|------------------------|---------------------------------------------|
| Collections            | 975 Chateau Fontaine                        |
| Width                  | 80.75                                       |
| Length                 | 91                                          |
| Height                 | 52                                          |
| Style                  | Traditional                                 |
| Bed Size               | King                                        |
| Wood Species           | Clean Cherry                                |
| Finish Shown           | Candlelight Cherry                          |
| Collection Distressing | Available in All Cherry & Designer Finishes |

## **ADDITIONAL INFO**

Footboard height: 29 inches

Approximate slat height: 9 inches

Headboard & footboard have 3 panels

Available as complete bed only

California King Rail conversion kit available

Also available as 975-148B Low Footboard.