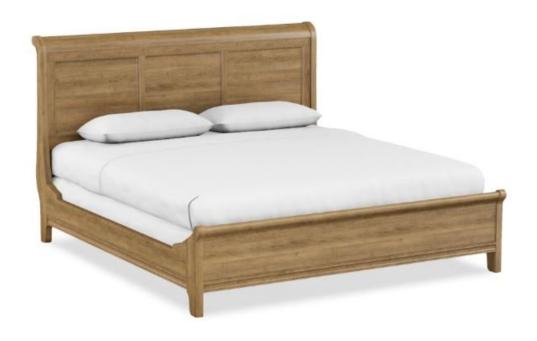

## 112-148B - King Sleigh Bed W/Low Footboard

| SKU                    | 112-148B                                         |
|------------------------|--------------------------------------------------|
| Collections            | 112 Vineyard Creek                               |
| Width                  | 80.75                                            |
| Length                 | 89                                               |
| Height                 | 52                                               |
| Style                  | Casual Traditional                               |
| Bed Size               | King                                             |
| Wood Species           | Rustic Cherry with Heavy Physical<br>Distressing |
| Finish Shown           | Aged Wheat                                       |
| Collection Distressing | Available in All Cherry & Designer Finishes      |

## **ADDITIONAL INFO**

Footboard height: 19.75 inches
Approximate slat height: 9 inches
Available as complete bed only
California King Rail conversion kit available
RUSTIC CHERRY MAY CONTAIN RESIN POCKETS