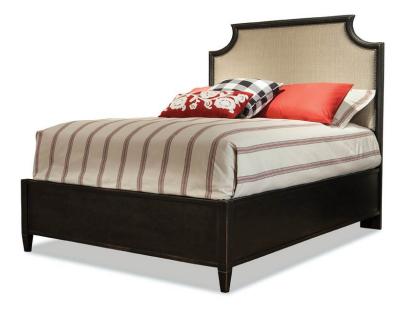

## 145-145 - King Upholstered Bed

| SKU                    | 145-145                                         |
|------------------------|-------------------------------------------------|
| Collections            | 145 Springville                                 |
| Width                  | 81                                              |
| Length                 | 85.5                                            |
| Height                 | 66                                              |
| Style                  | Casual Traditional                              |
| Bed Size               | King                                            |
| Wood Species           | Rustic Maple with Heavy Physical<br>Distressing |
| Finish Shown           | Solid Black                                     |
| Collection Distressing | Available in ALL Maple & Designer Finishes      |
| Drawer Construction    | None                                            |

## **ADDITIONAL INFO**

Footboard height: 19.25 inches Approximate slat height: 9 inches Available as headboard only Fabric requirement: 2.5 yards. Fabric Shown: Balsamo Slate Trim and Nail Options, see additional photos for details. Nails: Natural Brass or Antique Grey Can be ordered w/ PB Storage Rail Pkg