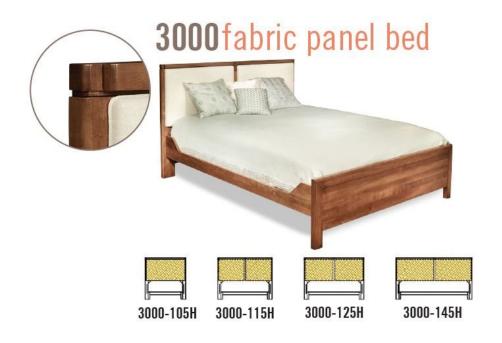

## **Durham Furniture**

Renowned for Solid Wood Since 1899

3000-145H - King Upholstered Headboard

**Drawer Construction** 

| SKU                    | 3000-145H                                       |
|------------------------|-------------------------------------------------|
| Collections            | 3000 Perfectbalance Beds<br>3000 PerfectBalance |
| Width                  | 82.75                                           |
| Length                 | 2.5                                             |
| Height                 | 45                                              |
| Style                  | None                                            |
| Bed Size               | King                                            |
| Wood Species           | Clean Maple                                     |
| Collection Distressing | Available in ALL Maple & Designer Finishes      |

## ADDITIONAL INFO

King headboard has 2 upholstered panels. Stock photo shown as a Queen 3000-125H-3000-127F-3000-80W. Fabric: Evere Cream. See dealer for available fabrics.