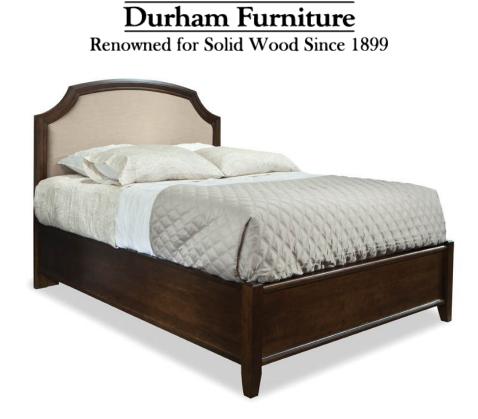

## 131-146 - King Upholstered Panel Bed

| SKU                    | 131-146                                    |
|------------------------|--------------------------------------------|
| Collections            | 131 Glen Terrace                           |
| Width                  | 81.75                                      |
| Length                 | 85.75                                      |
| Height                 | 60                                         |
| Style                  | Transitional                               |
| Bed Size               | King                                       |
| Wood Species           | Clean Maple                                |
| Finish Shown           | Nouveau Brown                              |
| Collection Distressing | Available in ALL Maple & Designer Finishes |
| Drawer Construction    | None                                       |

## ADDITIONAL INFO

Footboard height: 19.75 inches Approximate slat height: 9.5 inches Available as headboard only California King Rail conversion kit available Fabric requirements: 6.0 yards w/ continuous welt. Fabric Shown: Exuberance Corn Can be ordered w/ PB Storage Rail Pkg