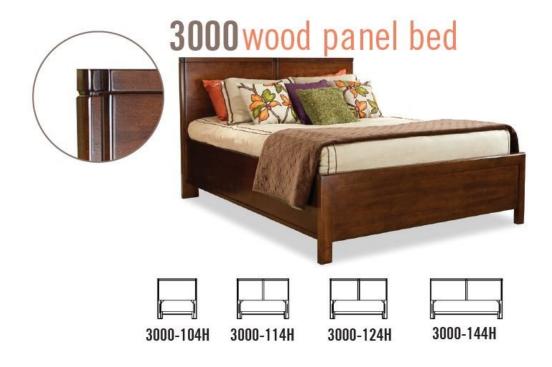

## 3000-144H - King Wood Panel Headboard

| SKU                    | 3000-144H                                       |
|------------------------|-------------------------------------------------|
| Collections            | 3000 Perfectbalance Beds<br>3000 PerfectBalance |
| Width                  | 82.75                                           |
| Length                 | 2.5                                             |
| Height                 | 45                                              |
| Style                  | None                                            |
| Bed Size               | King                                            |
| Wood Species           | Clean Maple                                     |
| Finish Shown           | Vernon                                          |
| Collection Distressing | Available in ALL Maple & Designer Finishes      |
|                        |                                                 |

## **ADDITIONAL INFO**

King headboard has 2 panels. Stock photo shown as a Queen 3000-124H, 3000-124P and 3000-127F. Finish: Vernon