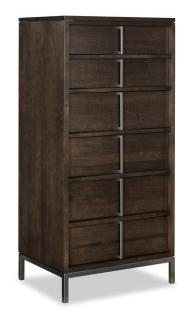

## Renowned for Solid Wood Since 1899

| SKU                    | 196-167                                    |
|------------------------|--------------------------------------------|
| Collections            | 196 Milestone                              |
| Width                  | 26.75                                      |
| Length                 | 20                                         |
| Height                 | 56.25                                      |
| Style                  | Contemporary                               |
| Wood Species           | Clean Maple                                |
| Finish Shown           | Java                                       |
| Collection Distressing | Available in ALL Maple & Designer Finishes |

## **ADDITIONAL INFO**

6 graduated drawers w/ soft close drawer guides Full frame Metallic Steel Grey base Hardware matches base Bottom 4 Drawers – 23.25" W x 14.5" L x 5.5" H Top 2 Drawers – 23.25" W x 14.5" L x 3.5" H