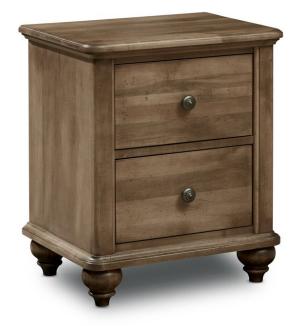

## 3202-202 - Millcroft Night Stand

| SKU                    | 3202-202                                   |
|------------------------|--------------------------------------------|
| Collections            | 3202 Millcroft<br>3000 PerfectBalance      |
| Width                  | 22.25                                      |
| Length                 | 16.5                                       |
| Height                 | 25.75                                      |
| Style                  | None                                       |
| Wood Species           | Wormy Maple with Light Distressing         |
| Finish Shown           | Aged Wheat                                 |
| Collection Distressing | Available in ALL Maple & Designer Finishes |

## ADDITIONAL INFO

2 Drawers, Electrical. Pick your finish and hardware options. Stock photo shown with Aged Wheat Finish and N Hardware

2 Drawers – 14" W x 12" L x 6.5" H