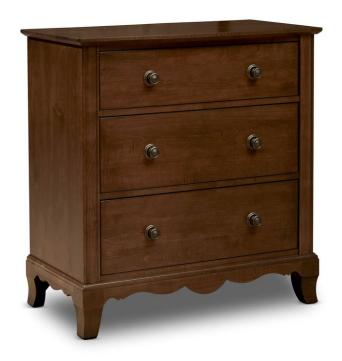

## Durham Furniture Renowned for Solid Wood Since 1899

| SKU          | 3204-166                              |
|--------------|---------------------------------------|
| Collections  | 3204 Montelena<br>3000 PerfectBalance |
| Width        | 35.5                                  |
| Length       | 20                                    |
| Height       | 36.75                                 |
| Style        | None                                  |
| Wood Species | Wormy Maple with Light Distressing    |
| Finish Shown | Candlelight Cherry                    |

## **ADDITIONAL INFO**

3 Drawers. Pick your finish and hardware options. Stock photo shown with Candlelight Cherry Finish and O Hardware.

Bottom 2 Drawers – 27.5" W x 14.5" L x 7.5" H Middle 2 Drawers - 27.5" W x 14.5" L x 6.5" H

Top Drawer - 27.5" W x 14.5" L x 5.5" H