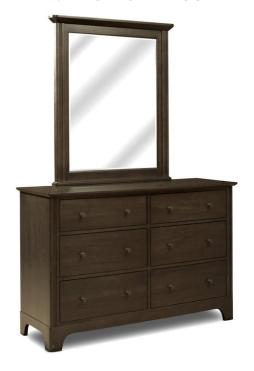

3207-172 - Montgomery Double Dresser

Finish Shown

**Collection Distressing** 

Contempo Brown

Available in ALL Maple & Designer Finishes

## **ADDITIONAL INFO**

6 Drawers. Shown on 3207-181. Pick your finish and hardware options. Stock photo shown with Brown Slate Finish and E Hardware.

Bottom 4 Drawers - 21.75" W x 14.5" L x 7.5" H

Top 2 Drawers - 21.75" W x 14.5" L x 5.5" H