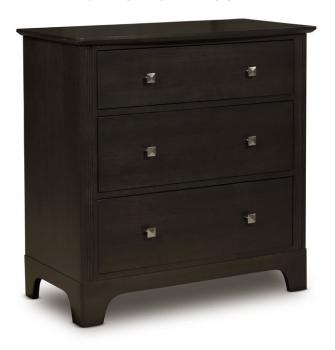

## Durham Furniture Renowned for Solid Wood Since 1899

| SKU                    | 3207-166                                   |
|------------------------|--------------------------------------------|
| Collections            | 3207 Montgomery                            |
|                        | 3000 PerfectBalance                        |
| Width                  | 35.50                                      |
| Length                 | 20                                         |
| Height                 | 35.5                                       |
| Style                  | Contemporary                               |
| Wood Species           | Clean Maple                                |
| Finish Shown           | Black Stain                                |
| Collection Distressing | Available in ALL Maple & Designer Finishes |

## **ADDITIONAL INFO**

3 Drawers. Pick your finish and hardware options. Stock photo shown with Black Stain Finish and J Hardware.

Bottom 2 Drawers – 27.5" W x 14.5" L x 7.5" H Middle 2 Drawers - 27.5" W x 14.5" L x 6.5" H Top Drawer - 27.5" W x 14.5" L x 5.5" H