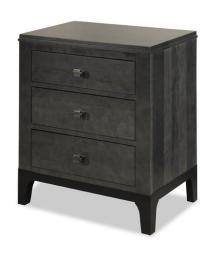

## Durham Furniture Renowned for Solid Wood Since 1899

| SKU                    | 151-203                                    |
|------------------------|--------------------------------------------|
| Collections            | 151 Front Stree                            |
| Width                  | 24.5                                       |
| Length                 | 16.25                                      |
| Height                 | 28.75                                      |
| Style                  | Contemporary                               |
| Wood Species           | Clean Maple                                |
| Finish Shown           | Smoke                                      |
| Collection Distressing | Available in ALL Maple & Designer Finishes |

## **ADDITIONAL INFO**

Standard Base finish is Black Metal Flake Stain. Base can be ordered in same finish as case when specified on order.

3 drawers w/ soft close drawer guides Bottom and Middle Drawer – 17.5" W x 12" L x 4.5" H Top Drawer – 17.5" W x 12" L x 3.5" H