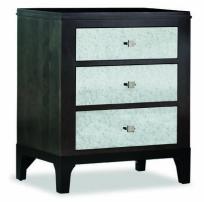

## 151-203M - Night Stand W/Mirror Dwr Fronts

| SKU                    | 151-203M                                   |
|------------------------|--------------------------------------------|
| Collections            | 151 Front Street                           |
| Width                  | 24.5                                       |
| Length                 | 16.25                                      |
| Height                 | 28.75                                      |
| Style                  | Contemporary                               |
| Wood Species           | Clean Maple                                |
| Finish Shown           | Smoke                                      |
| Collection Distressing | Available in ALL Maple & Designer Finishes |
| Drawer Construction    | Soft Close                                 |

## ADDITIONAL INFO

Standard Base finish is Black Metal Flake Stain. Base can be ordered in same finish as case when specified on order.

3 drawers w/ soft close drawer guides

Bottom and Middle Drawer – 17.5" W x 12" L x 4.5" H

Top Drawer – 17.5" W x 12" L x 3.5" H