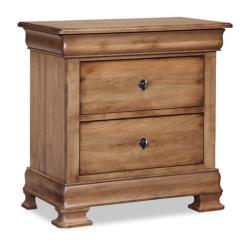

## Durham Furniture Renowned for Solid Wood Since 1899

| SKU                    | 112-203                                          |
|------------------------|--------------------------------------------------|
| Collections            | 112 Vineyard Creek                               |
| Width                  | 28                                               |
| Length                 | 15                                               |
| Height                 | 27.75                                            |
| Style                  | Casual Traditional                               |
| Wood Species           | Rustic Cherry with Heavy Physical<br>Distressing |
| Finish Shown           | Aged Wheat                                       |
| Collection Distressing | Available in All Cherry & Designer Finishes      |
| Drawer Construction    | Soft Close                                       |

## ADDITIONAL INFO

2 drawers w/ soft close drawer guides Plus hidden top drawer w/ wood drawer guides Bottom 2 Drawers – 19" W x 10.5" L x 5.5" H Hidden Top Drawer – 18.5" W x 11" L x 1.5" H RUSTIC CHERRY MAY CONTAIN RESIN POCKETS