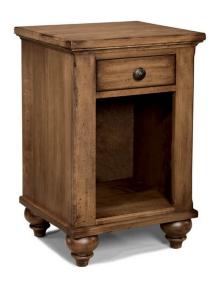

## Durham Furniture Renowned for Solid Wood Since 1899

| 111-201 - Night Table  |                                                 |
|------------------------|-------------------------------------------------|
| SKU                    | 111-201                                         |
| Collections            | 111 Hudson Falls                                |
| Width                  | 20.75                                           |
| Length                 | 17                                              |
| Height                 | 27.5                                            |
| Style                  | Casual Traditional                              |
| Wood Species           | Rustic Maple with Heavy Physical<br>Distressing |
| Finish Shown           | Aged Wheat                                      |
| Collection Distressing | Available in ALL Maple & Designer Finishes      |
| Drawer Construction    | Soft Close                                      |

## ADDITIONAL INFO

1 drawer w/ soft close drawer guides Full bottom shelf Bottom Opening - 14" W x 13.5" L x 15" H Drawer - 12.5" W x 12" L x 3.5" H