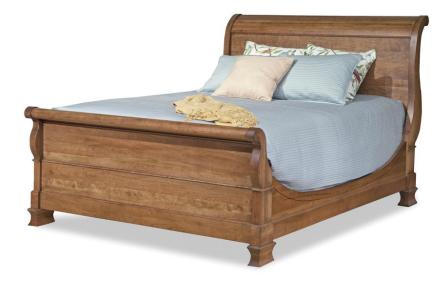

## 112-129 - Queen Master Sleigh Bed

| SKU                     | 112-129                                          |
|-------------------------|--------------------------------------------------|
| Collections             | 112 Vineyard Creek                               |
| Width                   | 66.75                                            |
| Length                  | 95.5                                             |
| Height                  | 54                                               |
| Style                   | Casual Traditional                               |
| Bed Size                | Queen                                            |
| Wood Species            | Rustic Cherry with Heavy Physical<br>Distressing |
| Finish Shown            | Aged Wheat                                       |
| Collection Distressing  | Available in All Cherry & Designer Finishes      |
| Drawer Construction     | None                                             |
| www.durbamfurpiture.com |                                                  |

ADDITIONAL INFO Footboard height: 30.25 inches Approximate slat height: 7.75 inches Available as complete bed only RUSTIC CHERRY MAY CONTAIN RESIN POCKETS