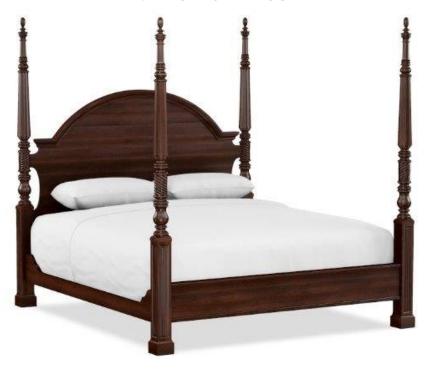

## 501-123 - Queen Palladian Bed

| SKU                    | 501-123                                    |
|------------------------|--------------------------------------------|
| Collections            | 501 George Washington Architect            |
| Width                  | 66.5                                       |
| Length                 | 90                                         |
| Height                 | 86                                         |
| Style                  | Traditional                                |
| Bed Size               | Queen                                      |
| Wood Species           | Wormy Maple with Medium Distressing        |
| Finish Shown           | Vernon                                     |
| Collection Distressing | Available in ALL Maple & Designer Finishes |
|                        |                                            |

## **ADDITIONAL INFO**

Footboard height: 18 inches

Approximate slat height 8.75 inches

Available as complete bed only

Ships with both High and Low Posts and Finials