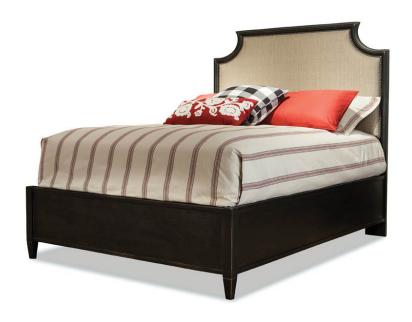

## 145-125 - Queen Upholstered Bed

| SKU                    | 145-125                                         |
|------------------------|-------------------------------------------------|
| Collections            | 145 Springville                                 |
| Width                  | 63.5                                            |
| Length                 | 85.5                                            |
| Height                 | 66                                              |
| Style                  | Casual Traditional                              |
| Bed Size               | Queen                                           |
| Wood Species           | Rustic Maple with Heavy Physical<br>Distressing |
| Finish Shown           | Solid Black                                     |
| Collection Distressing | Available in ALL Maple & Designer Finishes      |
| Drawer Construction    | None                                            |
|                        | www.durhamfurniture.com                         |

## **ADDITIONAL INFO**

Footboard height: 19.25 inches Approximate slat height: 9 inches

Available as headboard only

Fabric requirement: 2 yards. Fabric Shown: Balsamo Slate Trim and Nail Options, see additional photos for details.