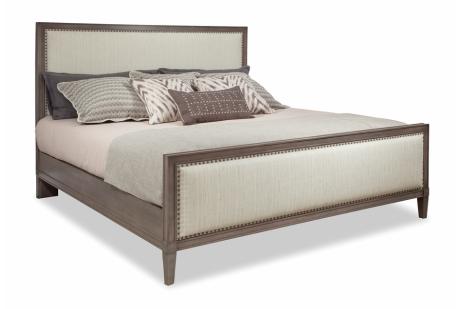

## 171-125 - Queen Upholstered Panel Bed **SKU** 171-125 Collections 171 Prominence Width 63.5 Length 86 Height 58 Style Traditional Bed Size Queen **Wood Species** Clean Maple Finish Shown Oyster **Collection Distressing** Available in ALL Maple & Designer Finishes

## **ADDITIONAL INFO**

Footboard height: 28 inches

Approximate slat height: 8.75 inches

Available as headboard only

Fabric requirement: 4 yards / Trim: 9.5 yards

Trim and Nail Options, see additional photos for details.

Nails: Natural Brass or Antique Grey

Fabric Shown: Balsamo Mica/Flaxen Trim/Antique Nails